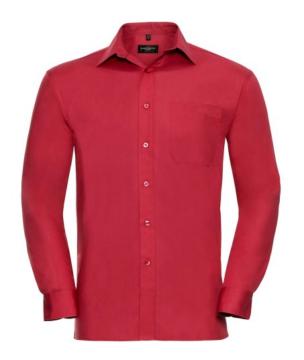

## MEN'S LS COT PLN SHIRT

# **Specification**

RUSSELL men's long sleeve shirt PURE COTTON POPLIN. Elegant and very durable shirt with the comfort of pure cotton. Classic collar without buttons, one button on cuff, pocket on the right. 100% Popoplim cotton, 120/125 g / m2. Laundry at 40 degrees. EASY CARE - dries quickly, easily ironed 18 / 45/69