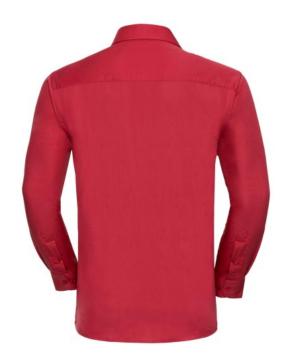

## MEN'S LS COT PLN SHIRT

# **Specification**

RUSSELL men's long sleeve shirt PURE COTTON POPLIN. Elegant and very durable shirt with the comfort of pure cotton. Classic collar without buttons, one button on cuff, pocket on the right. 100% Popoplim cotton, 120/125 g / m2. Laundry at 40 degrees. EASY CARE - dries quickly, easily ironed 18 / 45/69